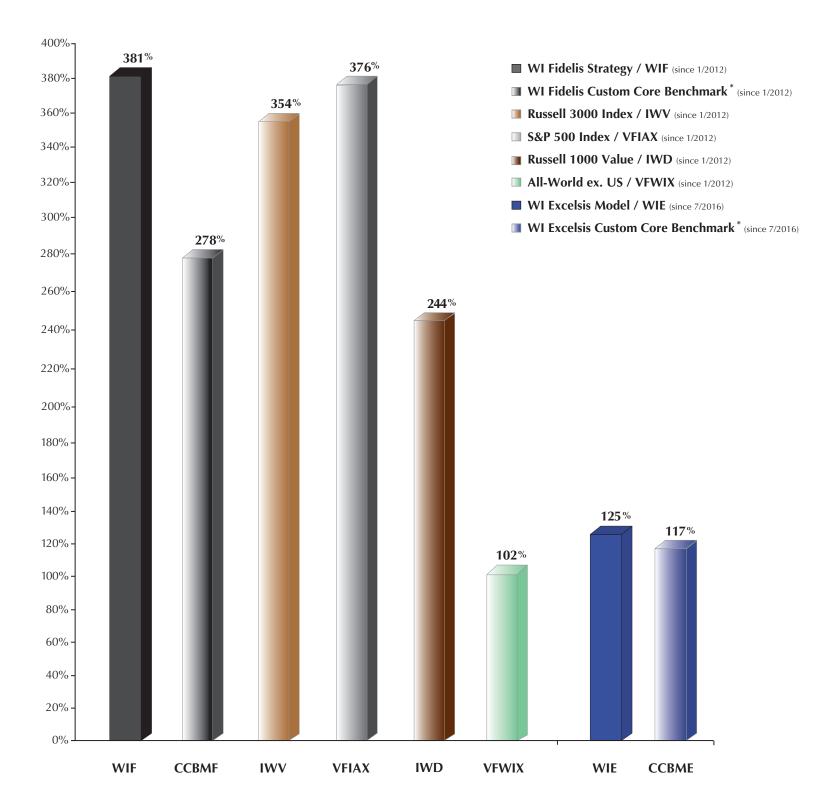

WI Fidelis Strategy and Excelsis Model portfolios are developed and managed by Wallick Investments, LLC.

WI Fidelis Strategy performance is WI Fidelis GIPS compliant separate account performance through 3Q2022 with a transition to the Inspire Fidelis Multi-factor ETF performance thereafter\*\*.

The portfolio strategies and models display performance data to illustrate past performance and do not guarantee future results.